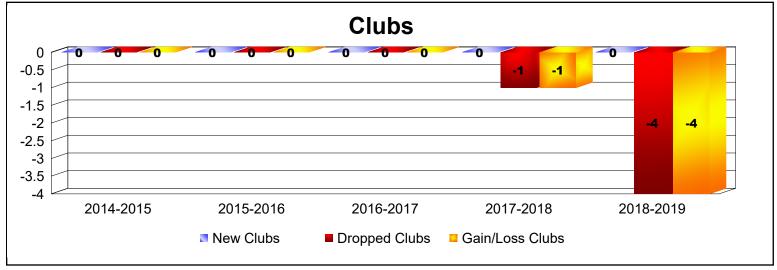

District 3 E

As of June 2019 Cumulative

| Year      | New<br>Clubs | Dropped<br>Clubs | Gain/<br>Loss<br>Clubs | New<br>Members | Charter<br>Members | Reinstate<br>Members | Transfer<br>Members | Total<br>Member<br>Added | Total<br>Members<br>Dropped | Gain/<br>Loss<br>Members |
|-----------|--------------|------------------|------------------------|----------------|--------------------|----------------------|---------------------|--------------------------|-----------------------------|--------------------------|
| 2014-2015 | 0            | 0                | 0                      | 149            | 1                  | 10                   | 9                   | 169                      | -192                        | -23                      |
| 2015-2016 | 0            | 0                | 0                      | 138            | 1                  | 4                    | 6                   | 149                      | -145                        | 4                        |
| 2016-2017 | 0            | 0                | 0                      | 141            | 0                  | 3                    | 9                   | 153                      | -168                        | -15                      |
| 2017-2018 | 0            | -1               | -1                     | 114            | 2                  | 4                    | 2                   | 122                      | -211                        | -89                      |
| 2018-2019 | 0            | -4               | -4                     | 100            | 0                  | 9                    | 13                  | 122                      | -206                        | -84                      |
| Average   | 0            | -1               | -1                     | 128            | 1                  | 6                    | 8                   | 143                      | -184                        | -41                      |