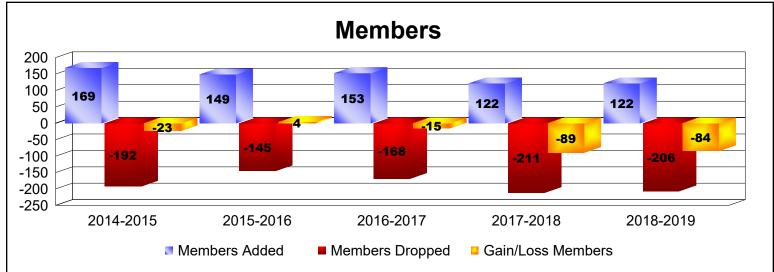

District 3 E

As of June 2019 Cumulative

| Year      | New<br>Clubs | Dropped<br>Clubs | Gain/<br>Loss<br>Clubs | New<br>Members | Charter<br>Members | Reinstate<br>Members | Transfer<br>Members | Total<br>Member<br>Added | Total<br>Members<br>Dropped | Gain/<br>Loss<br>Members |
|-----------|--------------|------------------|------------------------|----------------|--------------------|----------------------|---------------------|--------------------------|-----------------------------|--------------------------|
| 2014-2015 | 0            | 0                | 0                      | 149            | 1                  | 10                   | 9                   | 169                      | -192                        | -23                      |
| 2015-2016 | 0            | 0                | 0                      | 138            | 1                  | 4                    | 6                   | 149                      | -145                        | 4                        |
| 2016-2017 | 0            | 0                | 0                      | 141            | 0                  | 3                    | 9                   | 153                      | -168                        | -15                      |
| 2017-2018 | 0            | -1               | -1                     | 114            | 2                  | 4                    | 2                   | 122                      | -211                        | -89                      |
| 2018-2019 | 0            | -4               | -4                     | 100            | 0                  | 9                    | 13                  | 122                      | -206                        | -84                      |
| Average   | 0            | -1               | -1                     | 128            | 1                  | 6                    | 8                   | 143                      | -184                        | -41                      |